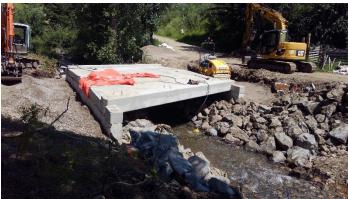

## **Work Completed This Week:**

- Geocell foundation installed.
- Bridge riprap placed.
- Precast concrete bridge structure set into place.
- Bridge deck was welded and grouted together.
- Bridge end backfill at both approaches was placed and compacted.

## **Work To Be Completed Next Week:**

- Install bridge guardrail.
- Install cattleguard.
- Install fencing and gates.
- Finish grading and seeding.

Installing Bridge

Placing Bridge Approach Material