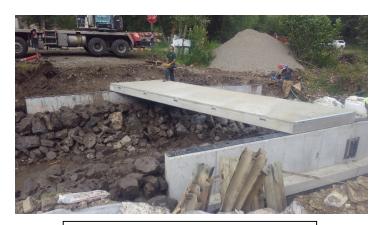

## **Work Completed This Week:**

- Geocell foundation installed.
- Bridge riprap placed.
- Precast concrete bridge structure set into place.
- Bridge deck was welded and grouted together.
- Bridge end backfill at both approaches was placed and compacted.

## **Work To Be Completed Next Week:**

- Install bridge guardrail.
- Install cattleguard.
- Install fencing and gates.
- Finish grading and seeding.

Installing Bridge

Placing Bridge Approach Material