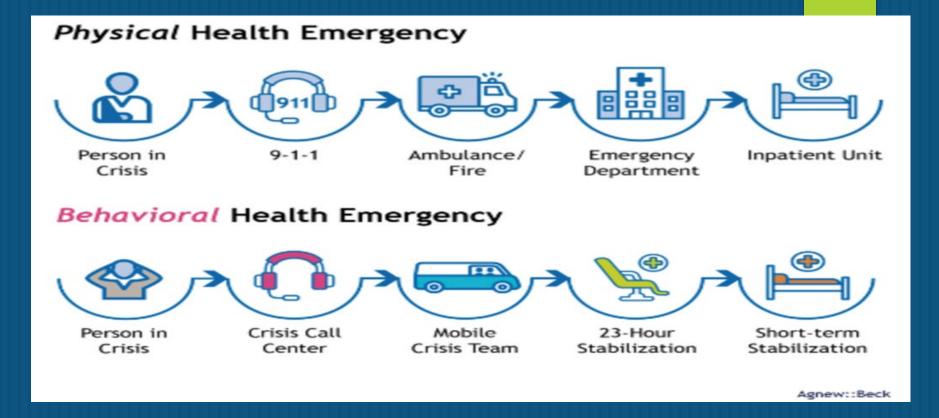

# CRISIS NOW

Model is endorsed by Substance Abuse Mental Health Services Mobile Crisis Response Program Guide Administration (SAMHSA) National Guidelines for Behavioral Health Crisis Care Best Practice and the Montana DPHHS Mobile Response and Stabilization Services (MRSS) Policies for adults and youth

## **Crisis Now Across Montana**