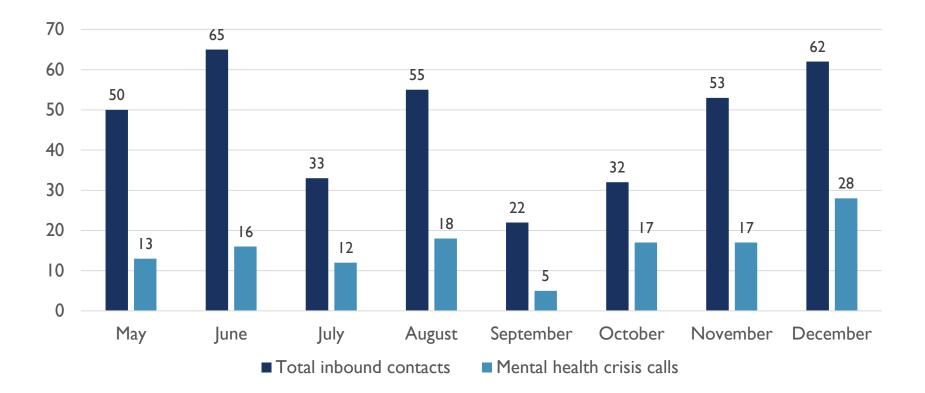

#### PARK COUNTY BEHAVOIRAL HEALTH COALITION PROGESS REPORT: <u>Someone to Call</u> 988 CALL VOLUME MAY – DEC 2023