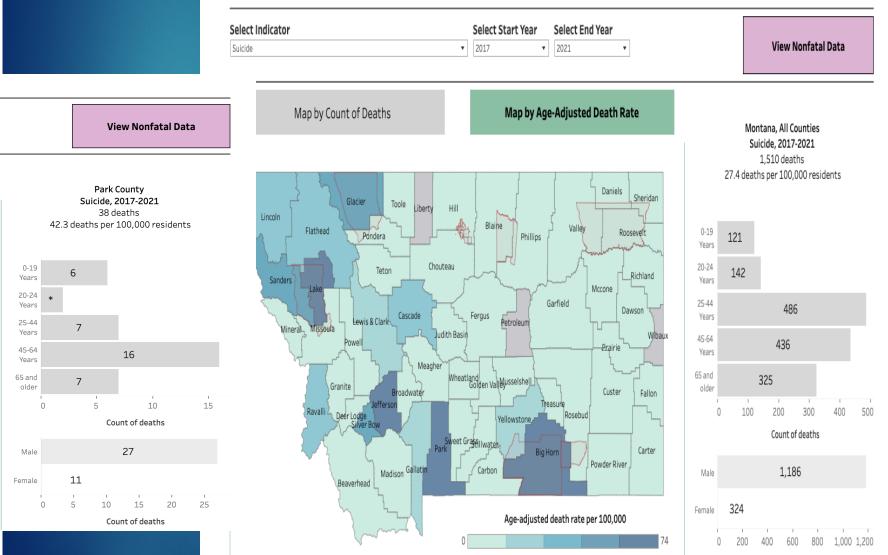

### Fatalities

#### Deaths by Category by Month, January - September 2023

| Month | Total number<br>of deaths | Number of<br>suicides | Number of<br>poisonings | Number of accidental<br>poisonings |
|-------|---------------------------|-----------------------|-------------------------|------------------------------------|
| Jan   | 10                        | 1                     | 0                       | 0                                  |
| Feb   | 11                        | 0                     | 0                       | 0                                  |
| Mar   | 10                        | 0                     | 0                       | 0                                  |
| Apr   | 16                        | 1                     | 0                       | 0                                  |
| May   | 11                        | 1                     | 0                       | 0                                  |
| Jun   | 9                         | 1                     | 0                       | 0                                  |
| Jul   | 6                         | 0                     | 0                       | 0                                  |
| Aug   | 12                        | 0                     | 0                       | 0                                  |
| Sep   | 3                         | 0                     | 0                       | 0                                  |

Note: Data are from the Office of Vital Statistics. Numbers are subject to change due to latent data entry and updates.