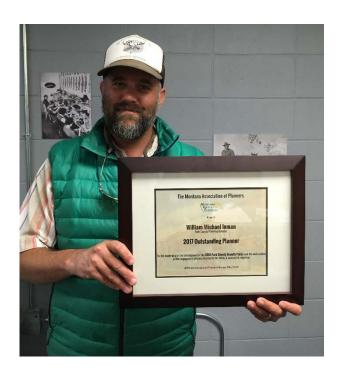

## Park County Planner Recognized as 2017 Outstanding Planner of the Year

Park County Planning Director, Michael Inman was recognized as the 2017 Outstanding Planner of the Year by the Montana Association of Planners (MAP).

Mike received the award at the annual conference this September in Miles City recognizing his work and insight throughout the public process portion of Park County's Growth Policy 2016 update.

Andrew Hagemeier and Dave DeGrandpre, land use planners for Land Solutions, LLC contracted to guide Park County's 2016 growth policy update said they nominated Mike because they thought he did an exceptional job regarding the growth policy project.

Inman has worked for Park County in planning and economic development for over eleven years.

"I feel very humbled by this award and want to acknowledge the group effort that resulted in a very successful updated Growth Policy—it really was a team effort. As a planner I have the great opportunity to participate in very meaningful, and often times challenging, projects and work. I am very optimistic about Park County's future, and applaud the outstanding community members that continue to participate in planning efforts."