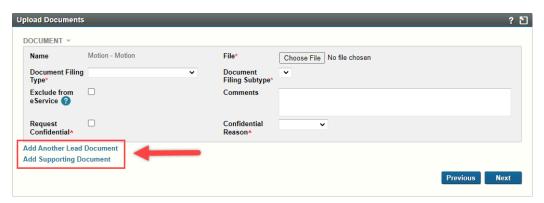

## Supporting document link changes at District and Limited Courts

This change applies to all trial courts but not the Montana Supreme Court.

As of 1/10/2023 the only document which may be uploaded as a supporting document is the Montana Statistics Reporting Form. All other documents should be uploaded using the link Add Another Lead Document.

## Upload Document Screen